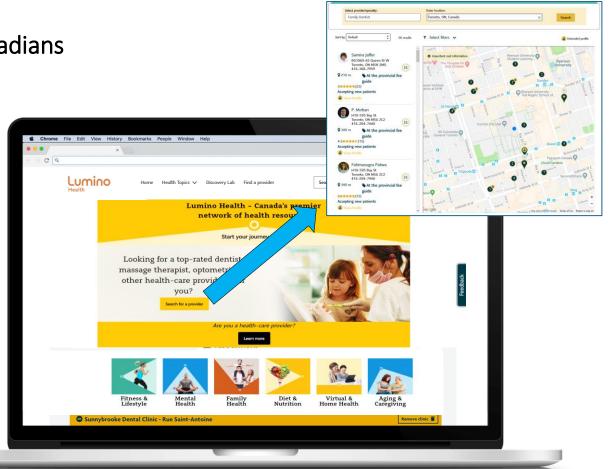

#### Lumino Health: Canada's premier network of health resources

#### An innovation from Sun Life, now available to all Canadians

- Find a health service provider within seconds
- Discover the latest apps, products and solutions from health innovators supported by reviews from a community of users
- Read insights and tips from health industry experts
- Connect with digital health community
  - 150K+ Health Service Providers
  - 80+ Discovery Lab partners